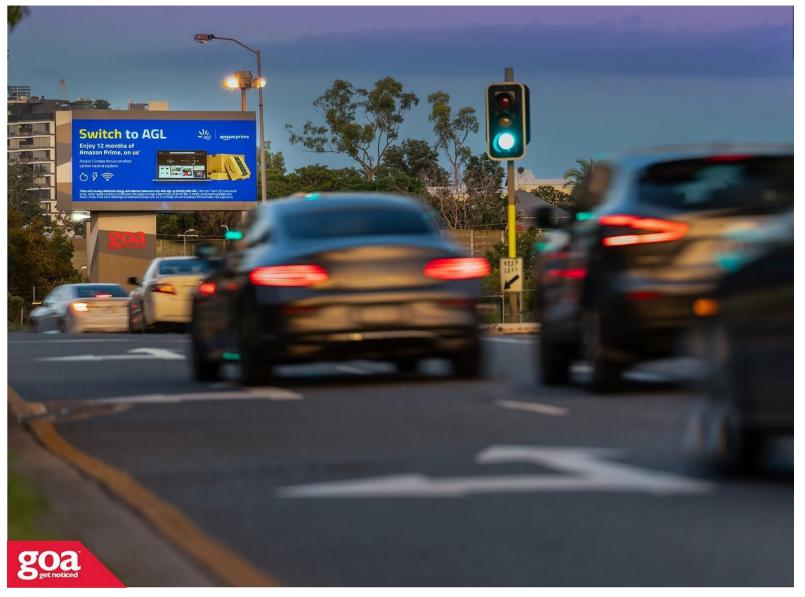

This Digital goa GRID site is clearly visible to three highly congested lanes of traffic inbound to the Brisbane CBD. Situated outside the Princess Alexandra Hospital and adjacent Buranda Town Centre, the site is also seen by a significant amount of foot traffic. Traffic lights just before the site allow long viewing times, head-on in an uncluttered environment.